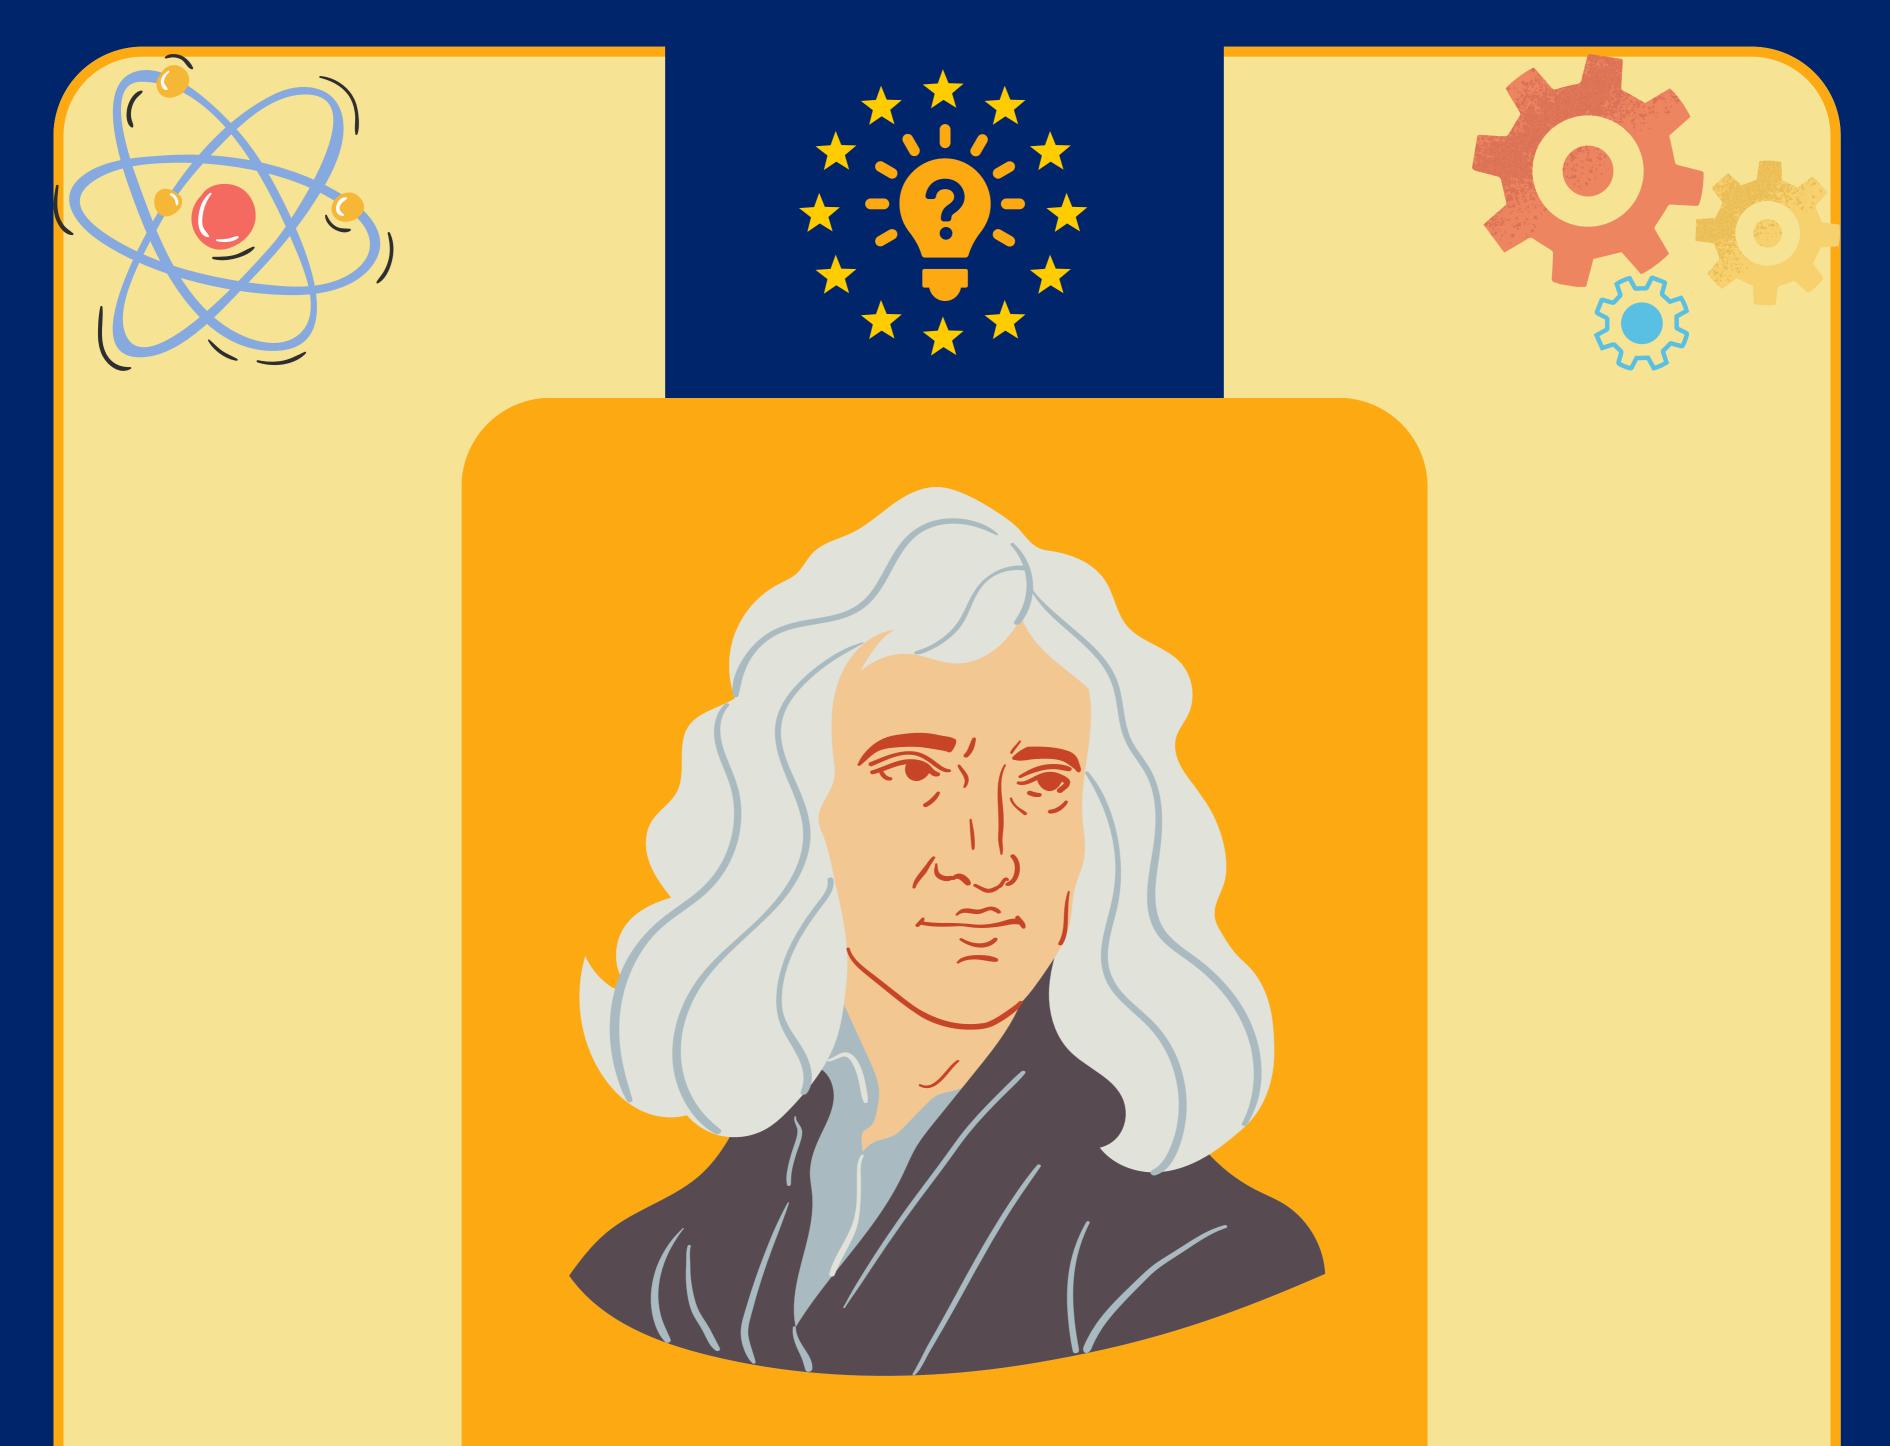

# (1642-1727) **ISAAC NEWTON**

#### For 5 bonus points, can you give more information about what Newton discovered?