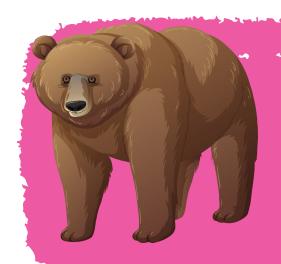

## Your characters could be:

A bear wearing a collar with a secret message

A strange woman who has lost her memory

A sorcerer threatening the balance of nature

A beetle that seems to lead the way, changing the colour of its body