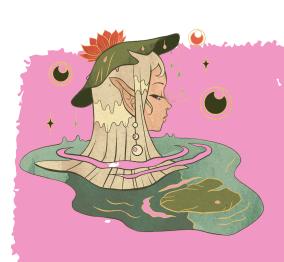

## Your characters could be:

A bear wearing a collar with a secret message

A strange woman who has lost her memory

A sorcerer threatening the balance of nature

A beetle that seems to lead the way, changing the colour of its body