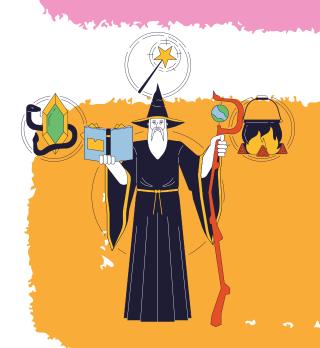

## Your characters could be:

A bear wearing a collar with a secret message

A strange woman who has lost her memory

A sorcerer threatening the balance of nature

A beetle that seems to lead the way, changing the colour of its body